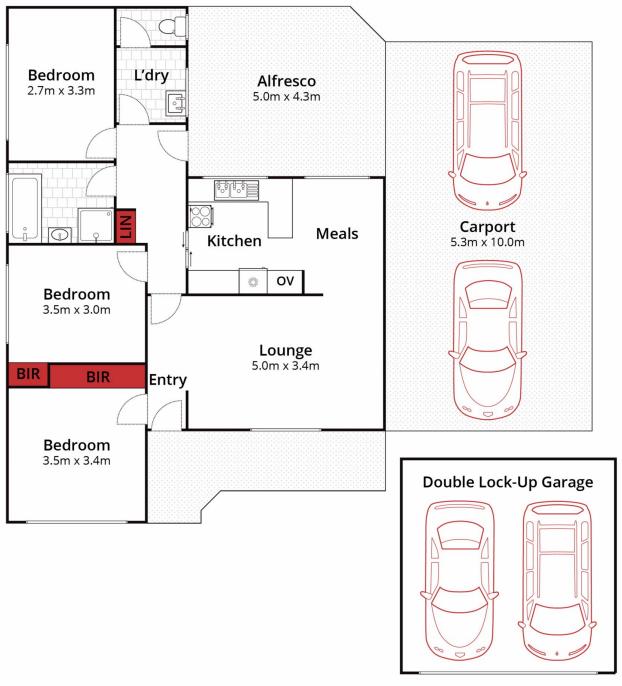

## 24 McNulty Drive Wendouree VIC

This location is hugely popular due to its convenience with Stockland Wendouree, Ballarat Grammar, Wendouree Train Station and Lake Wendouree all at your fingertips. The house sits on a generous allotment that has beautiful gardens. The brick veneer home is in fantastic condition and consists of three generous bedrooms two of which have built in robes. The kitchen has been renovated and has high quality appliances. The meals area flows brilliantly into the spacious living room that looks out on the front porch and garden. Other features inside include gas central heating, split system, bathroom with separate shower and bath, laundry, separate toilet and plenty of storage throughout. Outside you will find shedding, double garage, outdoor entertaining area and carport behind a lock up gate. This is a high quality home in a high demand area. Contact Lachlan Syl ...

3 🕒 1 🔓 4 🕰

Price: \$460,000

View: https://www.ballaratrealestate.com.au/sale/vic/ba llarat-western-district/wendouree/residential/hous

e/6820475

Lachlan Sylvia 03 53312233 0458 068 234

(Not In Position)

Approx House Area 91m²
Approx Land Area 589m²

Approx Land Area 589m²

This is a contained here, measurements are approximate and no responsibility is taken for any error, omission, or mis-statement. This plan is for illustrative purposes only.