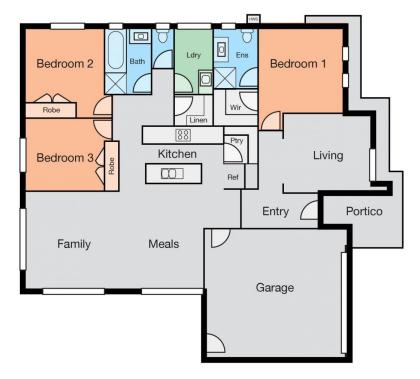

## 26 Normlyttle Parade Miners Rest VIC

This brick home is in fantastic condition and is positioned on a rare 717m2 (approx.) block with side access ideal for further shedding (STCA). This location is popular for its unique lifestyle with highly acclaimed school, supermarket and abundance of parkland. The house boasts two separate living spaces with open plan kitchen, meals and family room as well as a separate lounge room. The open plan area is filled with natural light and has a walk in pantry to the kitchen. The master bedroom has walk in robe and ensuite while the other bedrooms all have built in storage and are well connected to the family bathroom with separate bath and shower. Other features inside include direct access to double remote garage, full laundry and gas central heating. Outside you have a large enclosed yard that has been landscaped but has room for your imagination to run wild. ...

3 🔄 2 🔓 2 🖨

**Price:** \$565,000

View: https://www.ballaratrealestate.com.au/sale/vic/ba llarat-western-district/miners-rest/residential/hous

e/6814645

Dominic Morrison 03 53312233 0409 557 461

Floorplan is not to scale and is for illustration purposes only