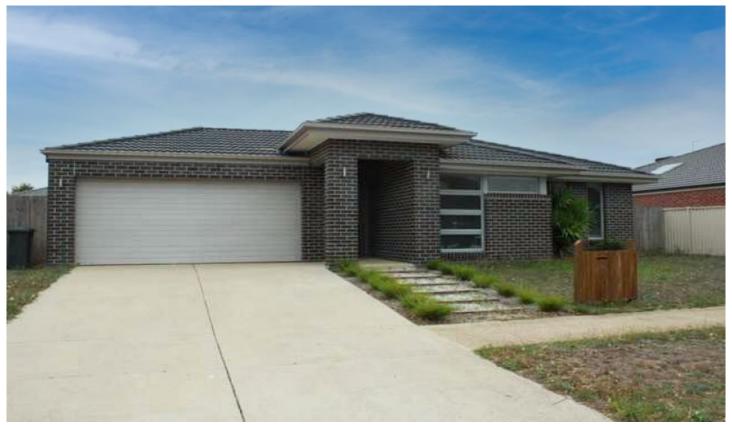

## 26 Normlyttle Parade Miners Rest VIC

This brick home is in fantastic condition and is positioned on a rare 717m2 (approx.) block with side access ideal for further shedding (STCA). This location is popular for its unique lifestyle with highly acclaimed school, supermarket and abundance of parkland. The house boasts two separate living spaces with open plan kitchen, meals and family room as well as a separate lounge room. The open plan area is filled with natural light and has a walk in pantry to the kitchen. The master bedroom has walk in robe and ensuite while the other bedrooms all have built in storage and are well connected to the family bathroom with separate bath and shower. Other features inside include direct access to double remote garage, full laundry and gas central heating. Outside you have a large enclosed yard that has been landscaped but has room for your imagination to run wild. ...