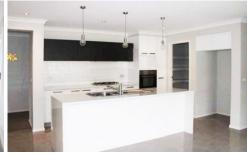

## 26 Normlyttle Parade Miners Rest VIC

This brick home is in fantastic condition and is positioned on a rare 717m2 (approx.) block with side access ideal for further shedding (STCA). This location is popular for its unique lifestyle with highly acclaimed school, supermarket and abundance of parkland. The house boasts two separate living spaces with open plan kitchen, meals and family room as well as a separate lounge room. The open plan area is filled with natural light and has a walk in pantry to the kitchen. The master bedroom has walk in robe and ensuite while the other bedrooms all have built in storage and are well connected to the family bathroom with separate bath and shower. Other features inside include direct access to double remote garage, full laundry and gas central heating. Outside you have a large enclosed yard that has been landscaped but has room for your imagination to run wild. ...