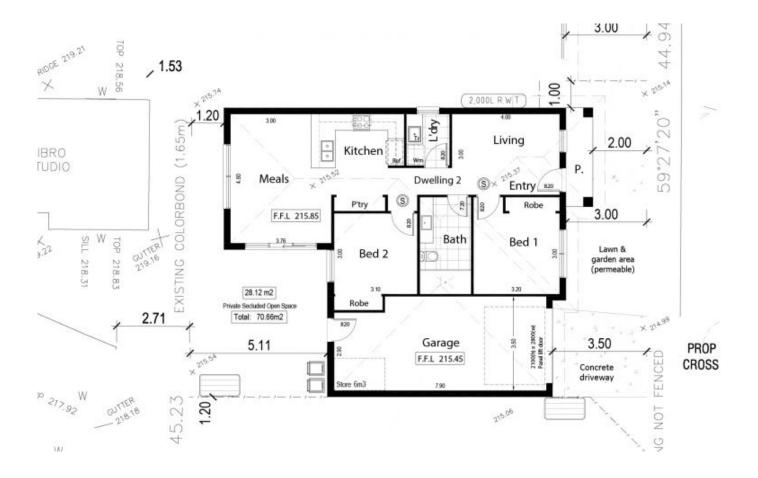

## 2/15 Llewellyn Court California Gully VIC

\*\*\*\*Massive Stamp Duty and First Home buyer/builders grants available\*\*\*\*

An opportunity to purchase this brand new turn-key two bedroom open plan home doesn't come up often. Built by boutique local builder the smart floor plan featuring good sized master bedroom with built in robes while the remaining bedroom also includes built in robes. Featuring spacious open plan kitchen, meals and living area with stone bench tops, stainless steel appliances, dishwasher, split system air conditioning and ducted heating ensuring year round comfort. The central modern bathroom includes large shower, stone top vanity and toilet. The separate laundry offers a sink and room for washer and dryer. The single garage includes remote roller door and direct access to inside. Further enhancements to the home include spacious landscaped front and backyard with plenty of