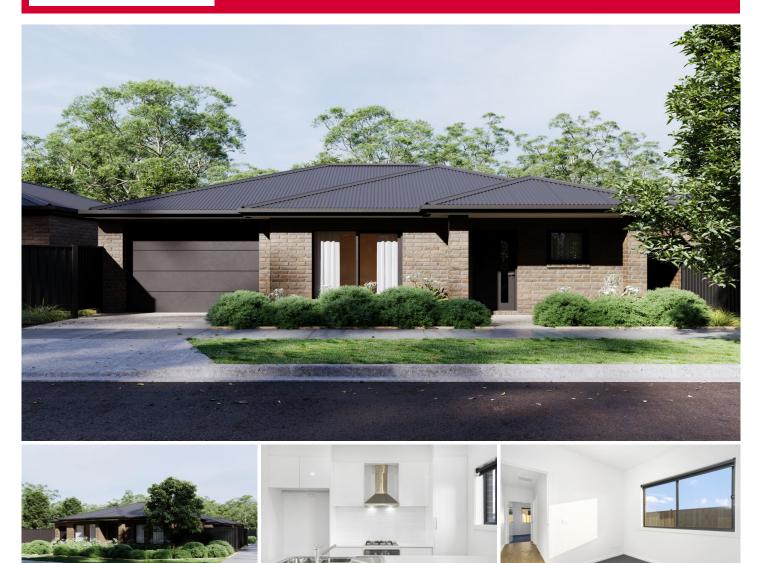

## 2/15 Llewellyn Court California Gully VIC

\*\*\*\*Massive Stamp Duty and First Home buyer/builders grants available\*\*\*\*

An opportunity to purchase this brand new turn-key two bedroom open plan home doesn't come up often. Built by boutique local builder the smart floor plan featuring good sized master bedroom with built in robes while the remaining bedroom also includes built in robes. Featuring spacious open plan kitchen, meals and living area with stone bench tops, stainless steel appliances, dishwasher, split system air conditioning and ducted heating ensuring year round comfort. The central modern bathroom includes large shower, stone top vanity and toilet. The separate laundry offers a sink and room for washer and dryer. The single garage includes remote roller door and direct access to inside. Further enhancements to the home include spacious landscaped front and backyard with plenty of