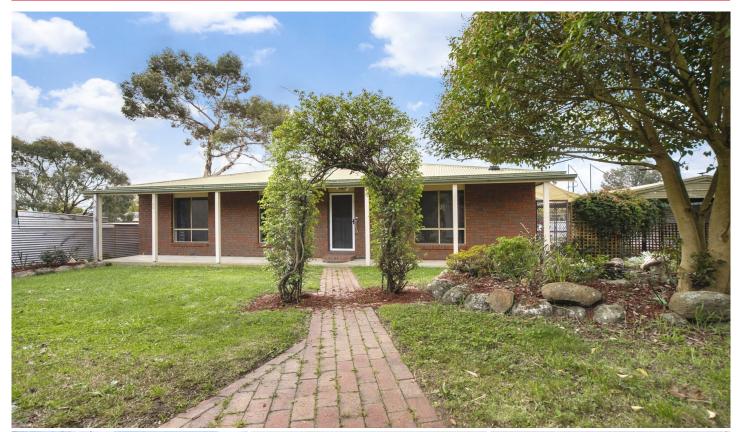

## 2/8 Neill Street Beaufort VIC

Ideally positioned just 700 metres walk to the local IGA and all the other shops in town is this impressive and modern central townhouse. The property with 2 entry points is both private and well presented. The home itself has 3 bedrooms each with BIR's a main living area with wood heater, updated bathroom with separate bath/shower and well-presented kitchen area. The home is in excellent condition with good carpets and curtains throughout. Externally on the approx 460sqm block utilise the side entrance that boasts a double carport, other small shedding and a delightful and colourful garden. There is also a designated car park at the front of the property friends and family. With properties such as this almost impossible to find in Beaufort in the current market be first to view the low maintenance home with all the features required to enjoy in comfort.