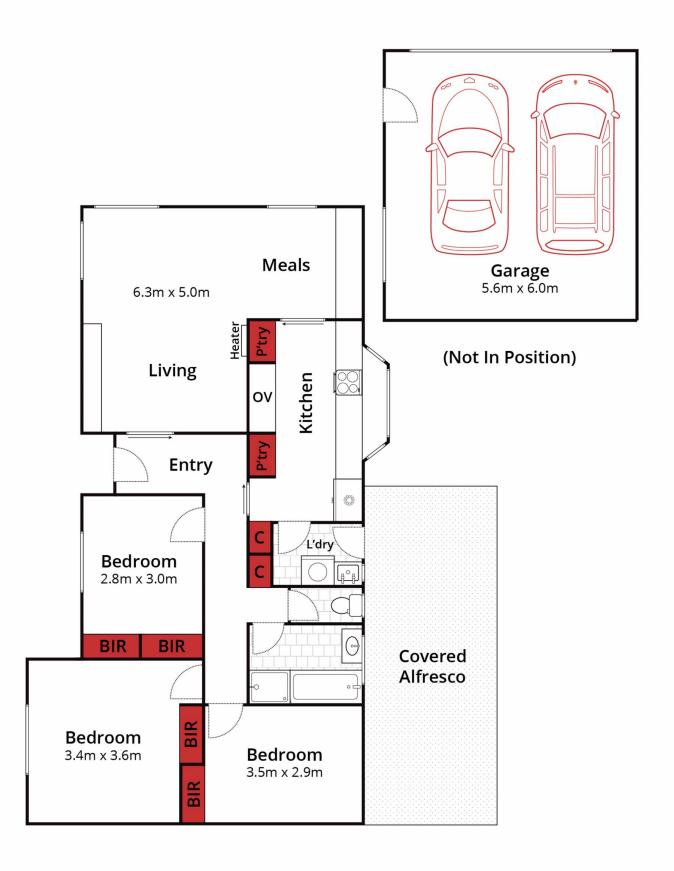

Alex Stepnell 03 53312233 0407373507

Approx House Area 205m<sup>2</sup> A 3 3 1 2 Whilst **bwrm.com.au** has made every attempt to ensure the accuracy of the floor plan contained here, measurements are approximate and no responsibility is taken for any error, omission, or mis-statement. This plan is for illustrative purposes only.