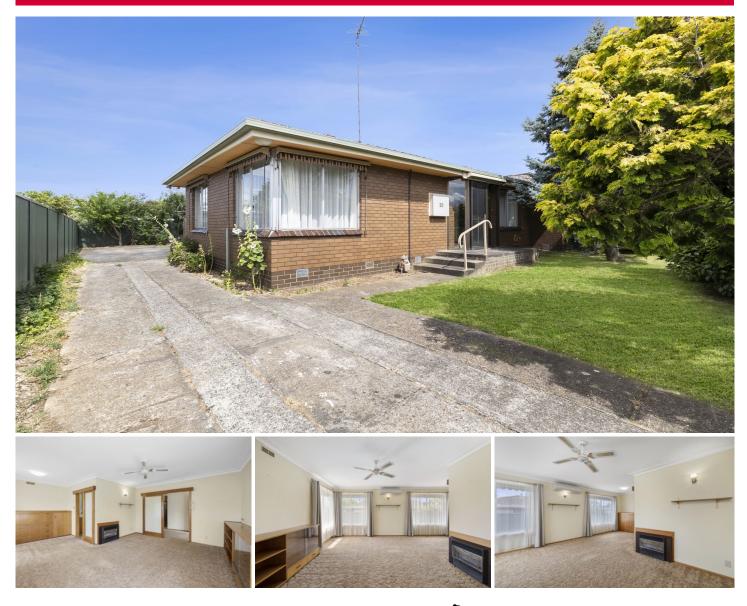

## 20 Oxford Street Wendouree VIC

Positioned in a quiet Wendouree street sprinkled with mature trees is this three-bedroom brick home. The location is close to schools, shopping and public transport making it the ideal first home, investment or project with development potential (STCA). A front fence makes this well credentialled home private and secure. The kitchen is functional with plenty of bench space and attached meals area. The large lounge and dining area enjoys plenty of natural light. All of the bedrooms are a great size with built in robes. The bathroom has separate shower and bath while there is also a full laundry at the rear of the property. The house is serviced by split system and gas heating unit/ Outside you have a large enclosed yard with generous sized shedding with an additional car port. There is also an undercover entertaining area for the summer BBQ season. This is a ...

## 20 Oxford Street, Wendouree