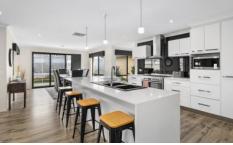

## **4 Naroo Street Alfredton VIC**

If you are looking for a quality home with plenty of space close to schools, public transport and shops this one is a must see! Internally, this home is impressive and spacious with three large living spaces spread throughout the home along with four bedrooms plus a study. The master has an ensuite and walk in robe while the remaining three bedrooms have built in robes. The generously sized kitchen makes cooking a breeze with plenty of bench and storage space along with a walk-in pantry. The main bathroom has basin, shower and bath and the laundry has plenty of storage and bench space. Externally, the property features a double lock up garage, large outdoor decking area perfect for entertaining, access to the yard from the front and side of the property, 12m x 5m shed and all on a generous size block. Other features of this home include central heating, evap ...