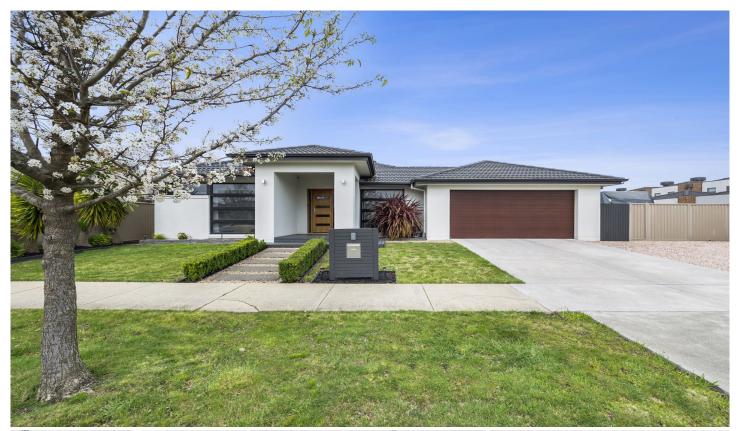

## **4 Naroo Street Alfredton VIC**

If you are looking for a quality home with plenty of space close to schools, public transport and shops this one is a must see! Internally, this home is impressive and spacious with three large living spaces spread throughout the home along with four bedrooms plus a study. The master has an ensuite and walk in robe while the remaining three bedrooms have built in robes. The generously sized kitchen makes cooking a breeze with plenty of bench and storage space along with a walk-in pantry. The main bathroom has basin, shower and bath and the laundry has plenty of storage and bench space. Externally, the property features a double lock up garage, large outdoor decking area perfect for entertaining, access to the yard from the front and side of the property, 12m x 5m shed and all on a generous size block. Other features of this home include central heating, evap ...