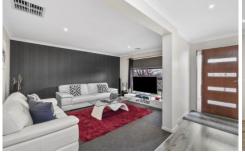

## **4 Naroo Street Alfredton VIC**

If you are looking for a quality home with plenty of space close to schools, public transport and shops this one is a must see! Internally, this home is impressive and spacious with three large living spaces spread throughout the home along with four bedrooms plus a study. The master has an ensuite and walk in robe while the remaining three bedrooms have built in robes. The generously sized kitchen makes cooking a breeze with plenty of bench and storage space along with a walk-in pantry. The main bathroom has basin, shower and bath and the laundry has plenty of storage and bench space. Externally, the property features a double lock up garage, large outdoor decking area perfect for entertaining, access to the yard from the front and side of the property, 12m x 5m shed and all on a generous size block. Other features of this home include central heating, evap ...