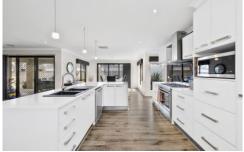

## **4 Naroo Street Alfredton VIC**

If you are looking for a quality home with plenty of space close to schools, public transport and shops this one is a must see! Internally, this home is impressive and spacious with three large living spaces spread throughout the home along with four bedrooms plus a study. The master has an ensuite and walk in robe while the remaining three bedrooms have built in robes. The generously sized kitchen makes cooking a breeze with plenty of bench and storage space along with a walk-in pantry. The main bathroom has basin, shower and bath and the laundry has plenty of storage and bench space. Externally, the property features a double lock up garage, large outdoor decking area perfect for entertaining, access to the yard from the front and side of the property, 12m x 5m shed and all on a generous size block. Other features of this home include central heating, evap ...