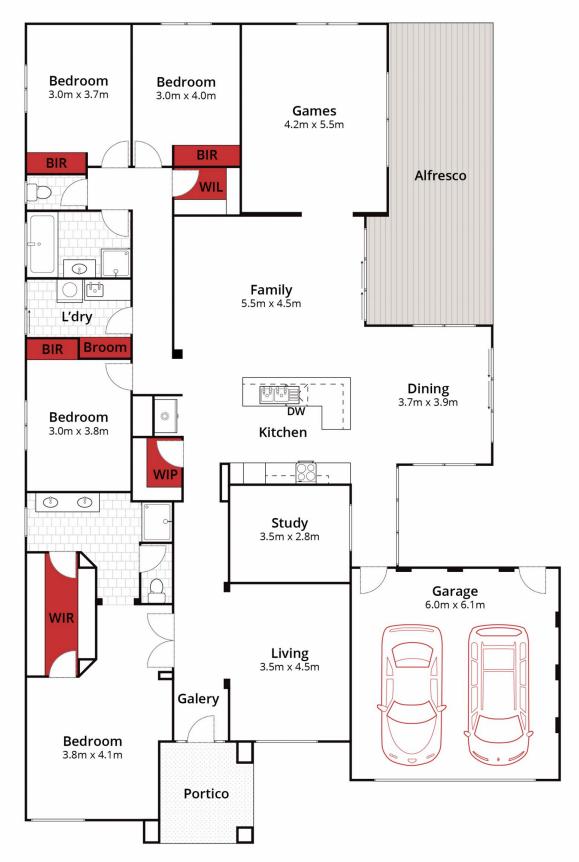

## **4 Naroo Street Alfredton VIC**

If you are looking for a quality home with plenty of space close to schools, public transport and shops this one is a must see! Internally, this home is impressive and spacious with three large living spaces spread throughout the home along with four bedrooms plus a study. The master has an ensuite and walk in robe while the remaining three bedrooms have built in robes. The generously sized kitchen makes cooking a breeze with plenty of bench and storage space along with a walk-in pantry. The main bathroom has basin, shower and bath and the laundry has plenty of storage and bench space. Externally, the property features a double lock up garage, large outdoor decking area perfect for entertaining, access to the yard from the front and side of the property, 12m x 5m shed and all on a generous size block. Other features of this home include central heating, evap ...

Approx House Area  $271m^2$ Approx Land Area  $906m^2$  4 + 2 + 2 + 2 + 2Whilst **bwrm.com.au** has made every attempt to ensure the accuracy of the floor plan contained here, measurements are approximate and no responsibility is taken for any error, omission, or mis-statement. This plan is for illustrative purposes only.