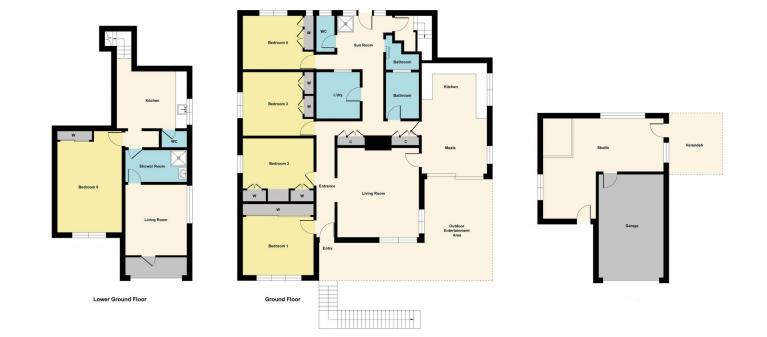

## 628 York Street Ballarat East VIC

Situated close to the Ballarat Wildlife Park, shops, schools and within easy access to the Western FWY and all sitting on an impressive 1118m2 approx. allotment prime for future development (STCA) or a rare opportunity to have the land, home and location just as you would like. The home has perhaps the most versatile and flexible layout you could want with no end to the floor plan you could create. The home comprises of 5 bedrooms multiple living spaces and three bathrooms. The home is north facing and enjoys the bonus of ducted heating and cooling as well as easy side access (3m+) to use the large rear alfresco undercover area, shedding and huge back yard. The home would suit several groups coming together or a savvy investor who wants to live and manage tenants (rooming house). Opportunities like this are extremely rare, don't miss your chance to secure a ...