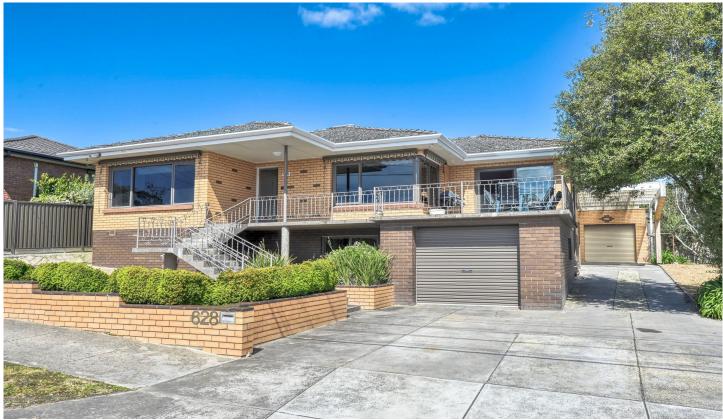

## 628 York Street Ballarat East VIC

Situated close to the Ballarat Wildlife Park, shops, schools and within easy access to the Western FWY and all sitting on an impressive 1118m2 approx. allotment prime for future development (STCA) or a rare opportunity to have the land, home and location just as you would like. The home has perhaps the most versatile and flexible layout you could want with no end to the floor plan you could create. The home comprises of 5 bedrooms multiple living spaces and three bathrooms. The home is north facing and enjoys the bonus of ducted heating and cooling as well as easy side access (3m+) to use the large rear alfresco undercover area, shedding and huge back yard. The home would suit several groups coming together or a savvy investor who wants to live and manage tenants (rooming house). Opportunities like this are extremely rare, don't miss your chance to secure a ...