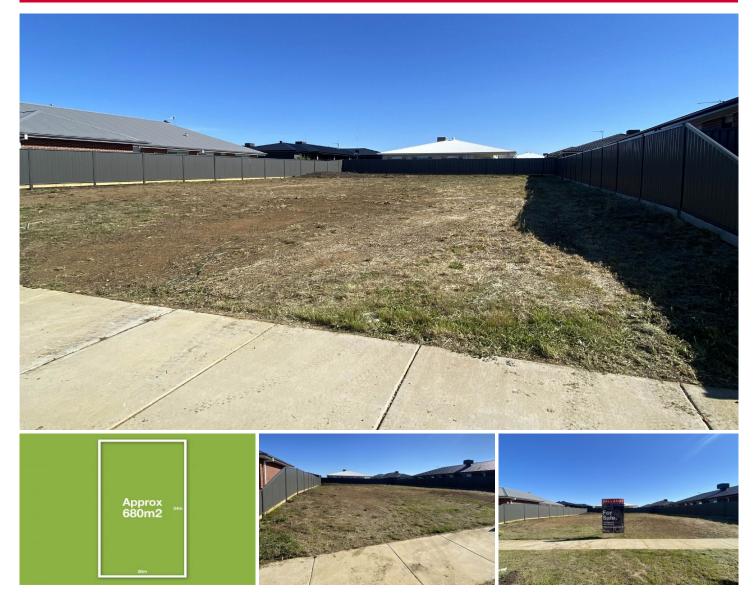

## **38 Tremain Drive Lucas VIC**

Build your dream home in the highly sought-after location of Lucas Platinum. Close to some of the finest homes in the area. Generously sized 680m2 will open all the options for your build of your dreams. One of the very last titled blocks of land in the Tremain Drive location. Only walking distance to Coltman plaza which includes cafes, shops, pharmacy and all your essential needs. Close to walking tracks and the highly talked about Lucas central park playground. Ballarat High School zoned. Blocks of this size and in this location are extremely rare, so get in touch as soon as possible Alex Stepnell 0407 373 507.

JL1301

JD2311

| Price     | :\$455,000 |
|-----------|------------|
| Land Size | • 690 cam  |

Land Size : 680 sqm

View : https

: https://www.ballaratrealestate.com.au/sale/v ic/ballarat-western-district/lucas/residential/l and/6809233