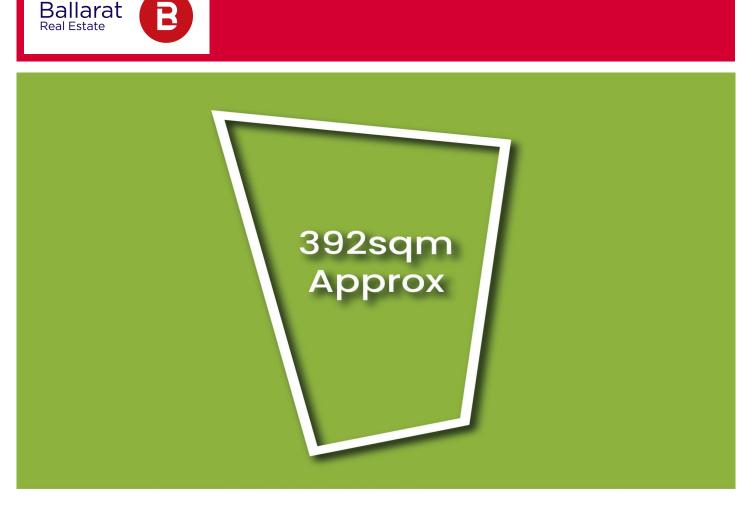

## 302 Eureka Street Ballarat East VIC

Set in a growing and sought after position in Ballarat East. Positioned close to schools, shops, public transport and only minutes from Ballarat Town centre and the highway for the Melbourne commuter this represents a wonderful opportunity to secure your home site early in the new year. Set on 392m2 (approx) corner block, land in this area is becoming more and more rare so to avoid missing out contact listing agent Adam Vranesic 0432 788 733 today!

TH0106

Price : \$290,000 - \$310,000

- Land Size : 392 sqm View : https://www.l
  - : https://www.ballaratrealestate.com.au/sale/v ic/ballarat-western-district/ballarat-east/resid ential/land/6808575

Adam Vranesic 03 53312233 0432 788 733