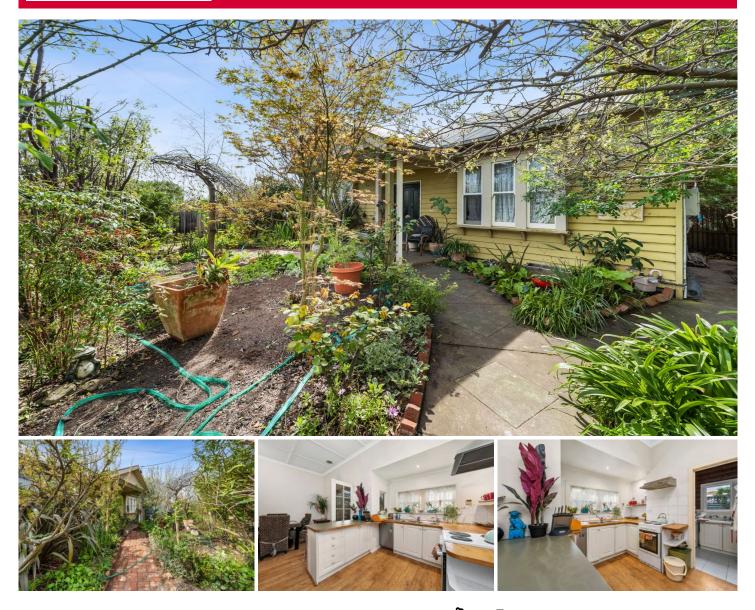

## 706 Gregory Street Soldiers Hill VIC

This superb weatherboard home in Ballarat's most prestigious suburb has been well cared for and is in a brilliant location. Internally, this home boasts three bedrooms, a kitchen with plenty of bench and cupboard space, high ceilings, modern bathroom, gas central and woodfire heating along with a family living space. Externally, this home is just as impressive with a well maintained garden, fences surrounding the block, shedding, private yard, veranda area, carport and plenty of space. In a family-friendly location and so close to the CBD, transport, shops and schools, this one is sure to be popular! Contact Lachlan Sylvia for more information today!