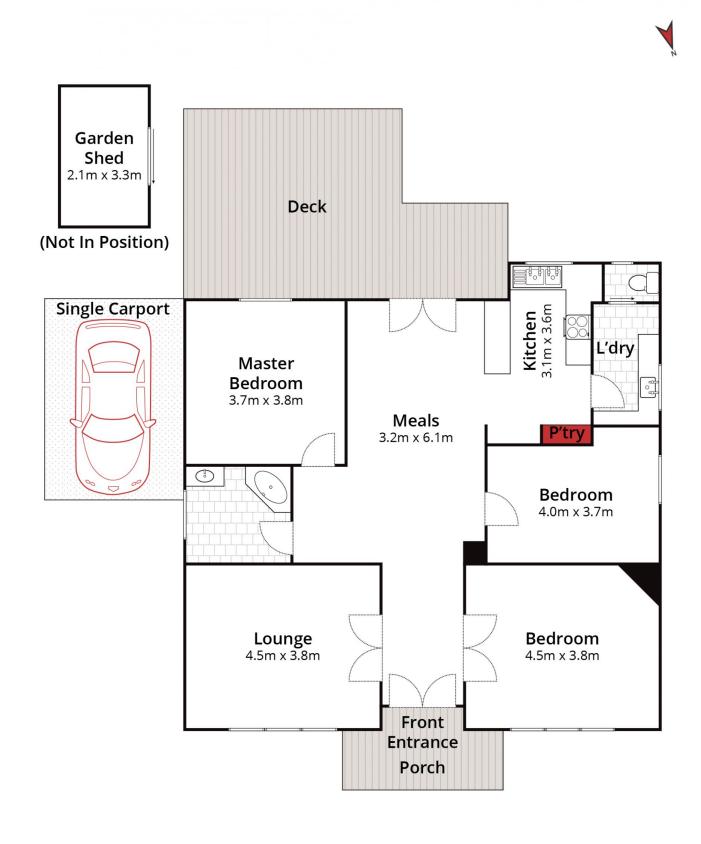

## 706 Gregory Street Soldiers Hill VIC

This superb weatherboard home in Ballarat's most prestigious suburb has been well cared for and is in a brilliant location. Internally, this home boasts three bedrooms, a kitchen with plenty of bench and cupboard space, high ceilings, modern bathroom, gas central and woodfire heating along with a family living space. Externally, this home is just as impressive with a well maintained garden, fences surrounding the block, shedding, private yard, veranda area, carport and plenty of space. In a family-friendly location and so close to the CBD, transport, shops and schools, this one is sure to be popular! Contact Lachlan Sylvia for more information today!