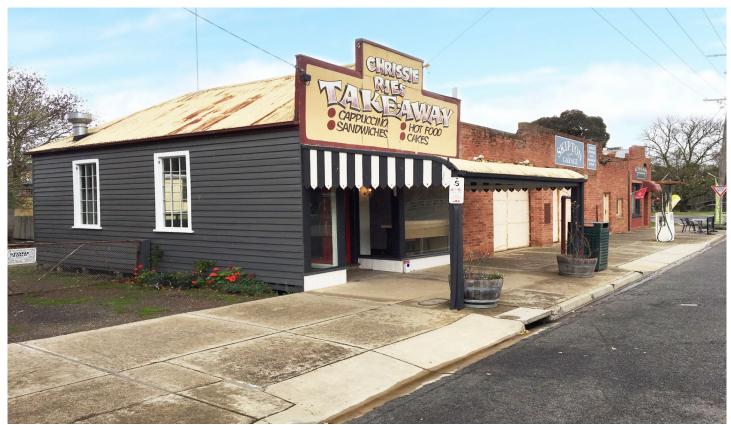

## 25 Montgomery Street Skipton VIC

- \* Well equipped and ready to trade
- \* Eat in dining and/or takeaway
- \* Ample customer parking \* Small rear yard
- \* Staff amenities
- \* Next to Pub and IGA
- \* Long term lease
- \* Available now
- \* Price \$200 a week + gst + outgoings