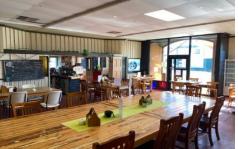

## 29 Neill Street Beaufort VIC

- \* Beautiful Heritage Building Oozing with character \* Great commercial kitchen Excellent equipment
- \* Large walk-in Coolroom
- \* Consistent turnover
- \* Profitable and genuine room to improve ideal size for functions
- \* High profile entry to town location
- \* Attractive lease terms cheap rent
- \* Ample customer parking
- \* Just 25 mins to Ballarat
- \* Terrific Value leasehold \$85,000 + SAV