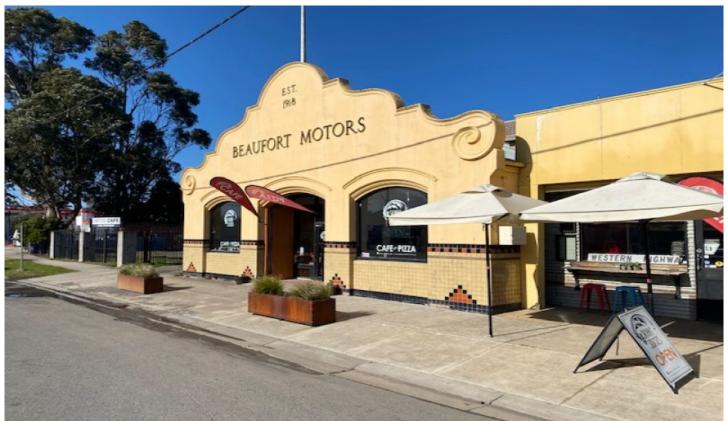

## 29 Neill Street Beaufort VIC

- \* Beautiful Heritage Building Oozing with character \* Great commercial kitchen Excellent equipment
- \* Large walk-in Coolroom
- \* Consistent turnover
- \* Profitable and genuine room to improve ideal size for functions
- \* High profile entry to town location
- \* Attractive lease terms cheap rent
- \* Ample customer parking
- \* Just 25 mins to Ballarat
- \* Terrific Value leasehold \$85,000 + SAV