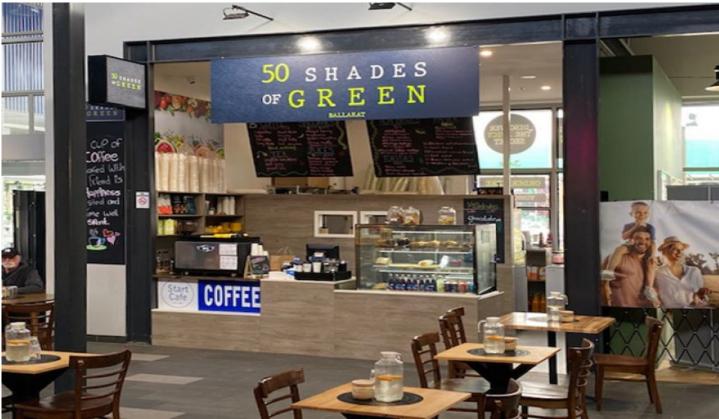

## Shop K3 DT Glenelg Highway Delacombe VIC

- \* Freshly squeezed juice, Coffee and Toasties ALL DAY
- \* GREAT Opportunity to improve
- \* Well planned & equipped kitchen
- \* Serving window also opens on to external Courtyard
- \* Making the finest coffee
- \* EASY Breakfast and Lunch Family friendly trading hours
- \* Huge pedestrian traffic right opposite MAJOR retailer
- \* Comfortable indoor seating layout
- \* Good lease reasonable rent
- \* BIG PRICE REDUCTIONS
- \* Price NOW \$30,000 + sav