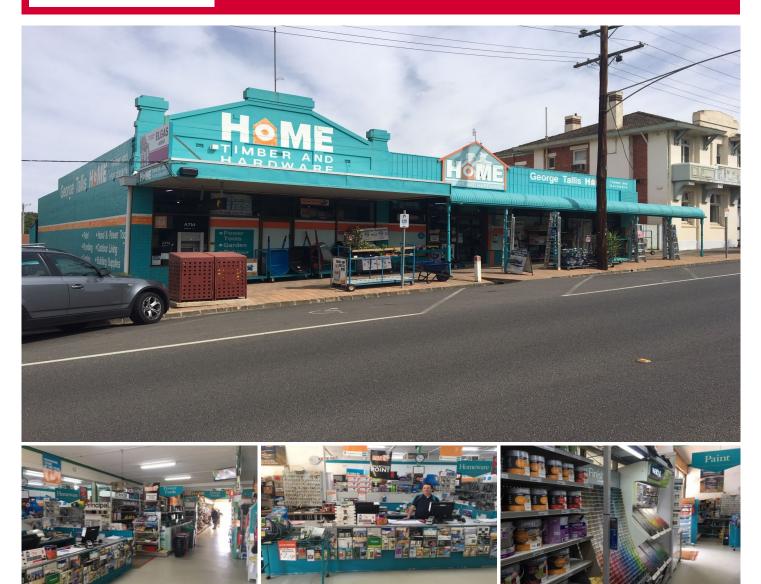

## 142 Godfrey Street Boort VIC

\* Experiencing strong growth as people move away from City areas

- \* Stunning opportunity
- \* CONSISTENT Million \$ turnover with strong profits
- \* High-profile High Street location
- \* Diversified Income streams from proven product mix
- \* Latest Point of Sale and Security system
- \* Over 500 m2 retail shop area PLUS 3000 m2 timber yard
- \* Member of POWERFUL Home Hardware buying group
- \* Trading five and a half days
- \* Run by 1 owner with 2 part time staff terrific for couple
- \* New LEASE OR Freehold available to BUY
- \* Retailing hardware for 30 years and now retiring
- \* Lovely family-friendly town
- \* Vendor terms considered to approved purchaser