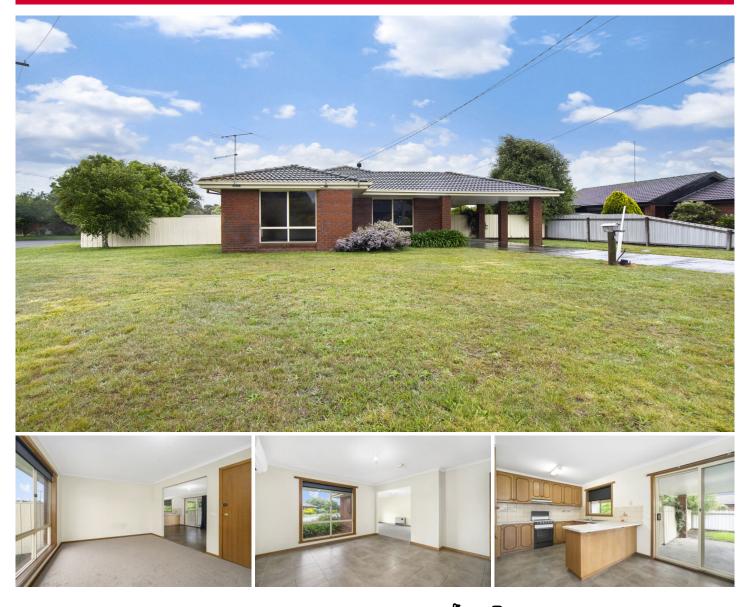

## 20 Langham Road Wendouree VIC

On 615m2 (approx) corner block is this very well presented home with lots of room. Located close to Stockland Shopping Centre, schools, public transport and the highway, while still having the comfort of living in a quiet street with minimal traffic. Upon entering this home you will be greeted to a large living area which continues through to the spacious kitchen and dining area, with direct access to the carport ideal for bringing in the groceries. Furthermore is the three spacious bedrooms with the master having a walk in robe that flows through to the bathroom, with separate shower and bath. Other features include new carpet throughout and a split system for the warmer months. Outside you will find a very large beautifully maintained yard perfect for the family. Fully enclosed for safety and a big garden shed with plenty of space. Be sure to contact exclu ...