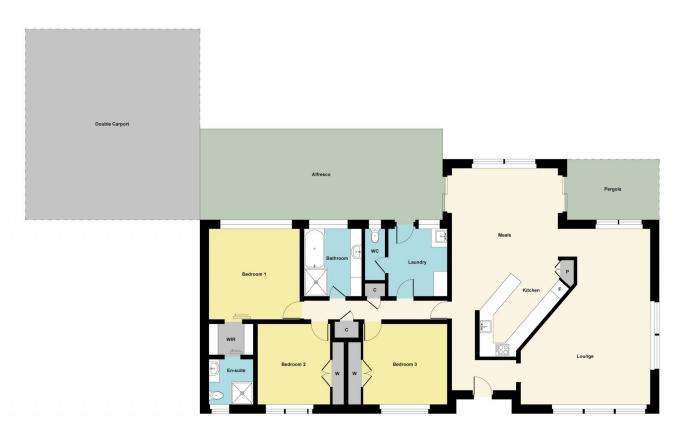

## 9 Wicklow Drive Invermay Park VIC

Situated in the ever-popular Invermay Park is this splendid family home that is move in ready all set on a generous 908m2 approx. allotment, close to the Northway shopping hub and a quick drive into the Ballarat CBD with little traffic. The home comprises of 3 bedrooms all with built in robes and the master having a walk-through robe and en-suite. The home is well designed with open plan living in mind and vast undercover BBQ or entertainment area. This one will not disappoint for a first home buyer, investor or someone looking to have a larger yard for kids or pets to play.