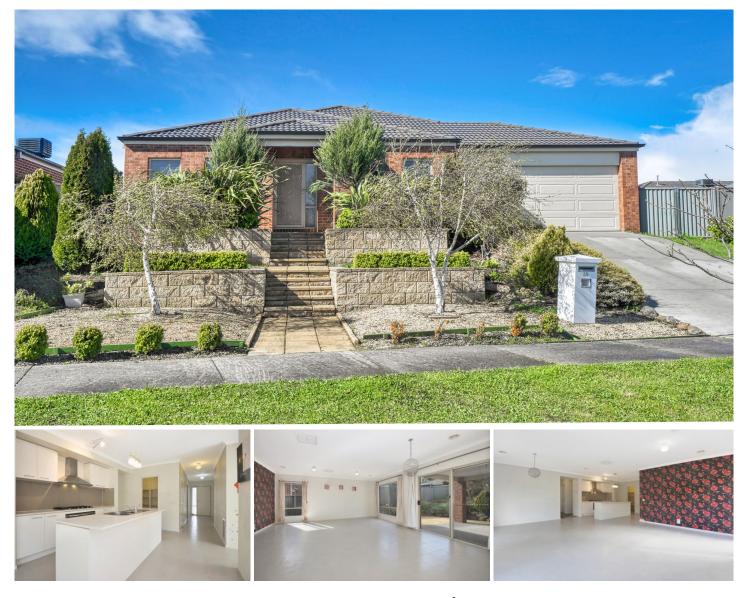

**39 The Ridge Winter Valley VIC** 

Situated close to the Delacombe Town Centre, schools, walking tracks and playgrounds is this picturesque large family home set on generous 751m2 approx. allotment. The home comprises of three or four bedrooms, the master with walk in robe and ensuite, one or two living spaces depending how you configure the flexible floor plan. The kitchen has high end fixtures and fittings with stone benchtops, stainless steel appliances and walk in pantry, all set with open plan meals and lounge area connected and views into the rear alfresco and private back yard big enough for pets or kids to play. Don't miss the opportunity to have side access and a modern home in a great location. Call Blaise Newnham today 0423 175 643.