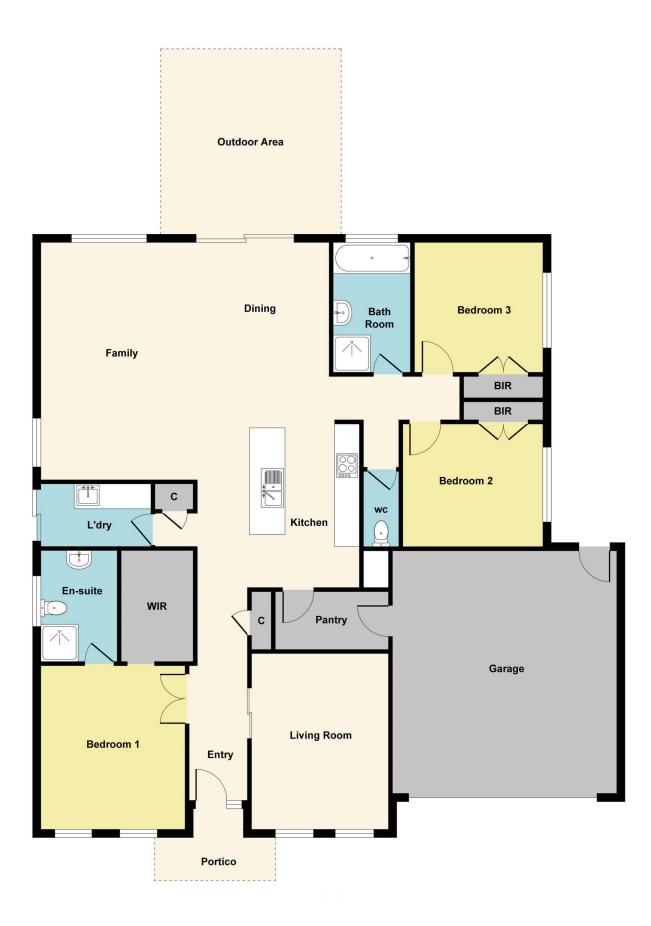

**39 The Ridge Winter Valley VIC** 

Situated close to the Delacombe Town Centre, schools, walking tracks and playgrounds is this picturesque large family home set on generous 751m2 approx. allotment. The home comprises of three or four bedrooms, the master with walk in robe and ensuite, one or two living spaces depending how you configure the flexible floor plan. The kitchen has high end fixtures and fittings with stone benchtops, stainless steel appliances and walk in pantry, all set with open plan meals and lounge area connected and views into the rear alfresco and private back yard big enough for pets or kids to play. Don't miss the opportunity to have side access and a modern home in a great location. Call Blaise Newnham today 0423 175 643.