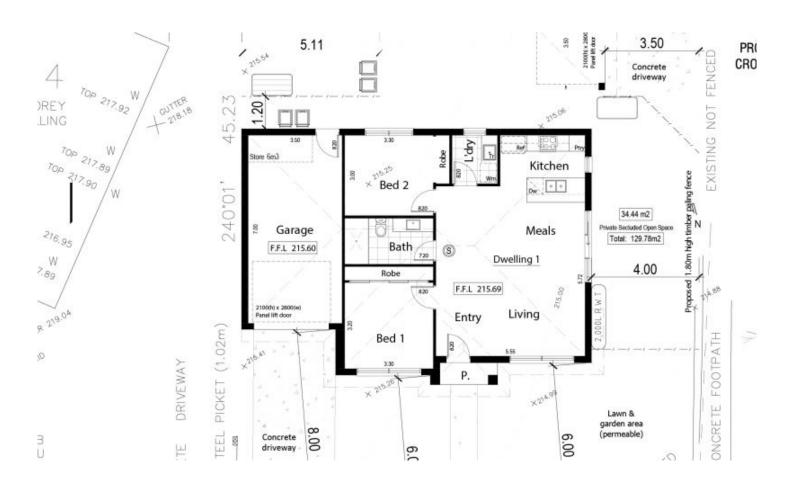

## 1/15 Llewellyn Court California Gully VIC

\*\*\*\*Massive Stamp Duty and First Home buyer/builders grants available\*\*\*\*

An opportunity to purchase this brand new turn-key two bedroom open plan home doesn't come up often. Built by boutique local builder the smart floor plan featuring good sized master bedroom with built in robes while the remaining bedroom also includes built in robes. Featuring spacious open plan kitchen, meals and living area with stone bench tops, stainless steel appliances, dishwasher, split system air conditioning and ducted heating ensuring year round comfort. The central modern bathroom includes large shower, stone top vanity and toilet. The separate laundry offers a sink and room for washer and dryer. The single garage includes remote roller door and direct access to inside. Further enhancements to the home include spacious landscaped front and backyard with plenty of