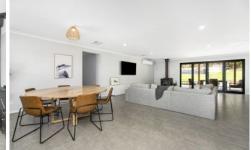

## 25 Olinda Street Beaufort VIC

How often do you find a home that you love but no room for that big shed or even think you could have a built in pool, well look no further- here it is !! take a look at your new family home. This home boast a main massive living area with evaporative cooling throughout plus a large fan driven wood heated for all year round comfort. The open living area is massive and perfect for the growing family, with modern kitchen, stone benchtops, excellent cupboard space as well as butler's pantry you have all the space you need. The spacious main bedroom is located at the other end of the home with huge ensuite, private separate shower as well as a large WIR. The other 3 bedrooms are well sized have enclosed BIR's. The difference between this and so many other properties is the amount of outside space, the shed is an impressive 12mx9m and an access height of 3.2m for ...