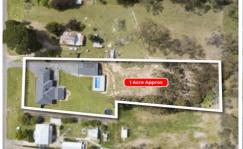

## 25 Olinda Street Beaufort VIC

How often do you find a home that you love but no room for that big shed or even think you could have a built in pool, well look no further- here it is !! take a look at your new family home. This home boast a main massive living area with evaporative cooling throughout plus a large fan driven wood heated for all year round comfort. The open living area is massive and perfect for the growing family, with modern kitchen, stone benchtops, excellent cupboard space as well as butler's pantry you have all the space you need. The spacious main bedroom is located at the other end of the home with huge ensuite, private separate shower as well as a large WIR. The other 3 bedrooms are well sized have enclosed BIR's. The difference between this and so many other properties is the amount of outside space, the shed is an impressive 12mx9m and an access height of 3.2m for ...

## 25 Olinda St Beaufort

This plan is for illustrative purposes only, floor plan proportions and scale are approximate. Plan prepared by PLP Ballarat © 2021 for Ballarat Real Estate.

Contact: James Waterhouse 0408 382 551