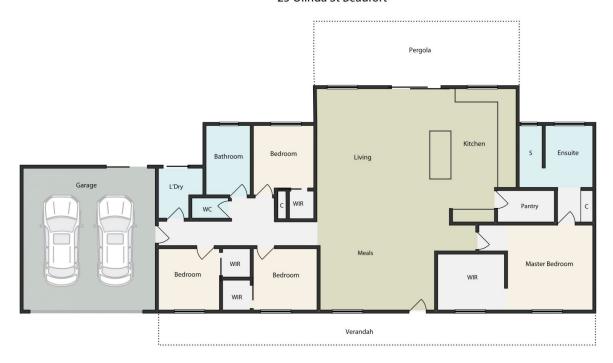

## 25 Olinda Street Beaufort VIC

How often do you find a home that you love but no room for that big shed or even think you could have a built in pool, well look no further- here it is !! take a look at your new family home. This home boast a main massive living area with evaporative cooling throughout plus a large fan driven wood heated for all year round comfort. The open living area is massive and perfect for the growing family, with modern kitchen, stone benchtops, excellent cupboard space as well as butler's pantry you have all the space you need. The spacious main bedroom is located at the other end of the home with huge ensuite, private separate shower as well as a large WIR. The other 3 bedrooms are well sized have enclosed BIR's. The difference between this and so many other properties is the amount of outside space, the shed is an impressive 12mx9m and an access height of 3.2m for ...

## 25 Olinda St Beaufort

This plan is for illustrative purposes only, floor plan proportions and scale are approximate. Plan prepared by PLP Ballarat © 2021 for Ballarat Real Estate.

Contact: James Waterhouse 0408 382 551