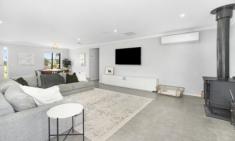

## 25 Olinda Street Beaufort VIC

How often do you find a home that you love but no room for that big shed or even think you could have a built in pool, well look no further- here it is !! take a look at your new family home. This home boast a main massive living area with evaporative cooling throughout plus a large fan driven wood heated for all year round comfort. The open living area is massive and perfect for the growing family, with modern kitchen, stone benchtops, excellent cupboard space as well as butler's pantry you have all the space you need. The spacious main bedroom is located at the other end of the home with huge ensuite, private separate shower as well as a large WIR. The other 3 bedrooms are well sized have enclosed BIR's. The difference between this and so many other properties is the amount of outside space, the shed is an impressive 12mx9m and an access height of 3.2m for ...