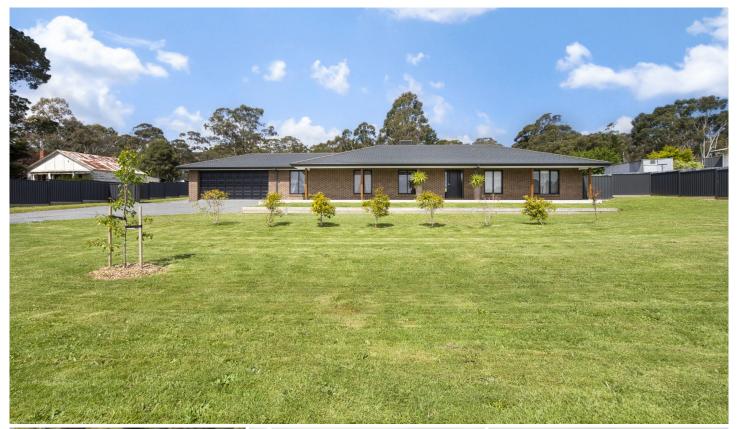

## 25 Olinda Street Beaufort VIC

How often do you find a home that you love but no room for that big shed or even think you could have a built in pool, well look no further- here it is !! take a look at your new family home. This home boast a main massive living area with evaporative cooling throughout plus a large fan driven wood heated for all year round comfort. The open living area is massive and perfect for the growing family, with modern kitchen, stone benchtops, excellent cupboard space as well as butler's pantry you have all the space you need. The spacious main bedroom is located at the other end of the home with huge ensuite, private separate shower as well as a large WIR. The other 3 bedrooms are well sized have enclosed BIR's. The difference between this and so many other properties is the amount of outside space, the shed is an impressive 12mx9m and an access height of 3.2m for ...