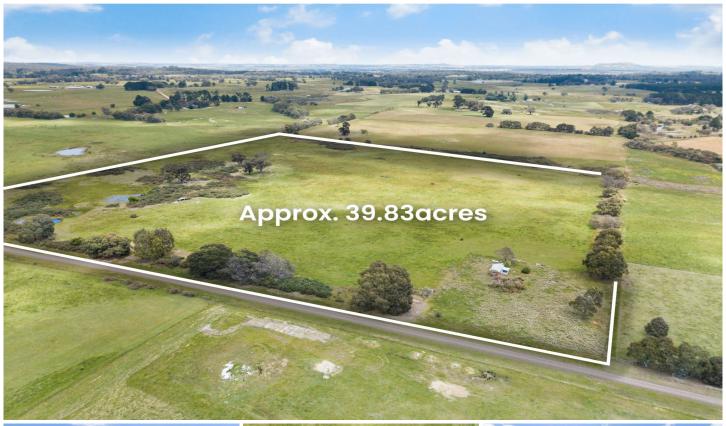

## 115 Bottle Hill Road Snake Valley VIC

Situated a short drive from the Snake Valley Primary School, general store, Snake Valley Hotel, just over 20 minutes from the Delacombe Town Centre and just another short drive to the Ballarat CBD sits this parcel of land on just under 40 acres (approx.). On this farming zoned block, you will find a creek, two dams, established trees and a one bedroom hut. An opportunity like this does not come up often and therefore is sure to be popular. Contact Lachlan Sylvia for more information today.

Land Size: 40 Acres

View : https://www.ballaratrealestate.com.au/sale/v

ic/ballarat-western-district/snake-valley/resid ential/land/6792545

Lachlan Sylvia 03 53312233 0458 068 234