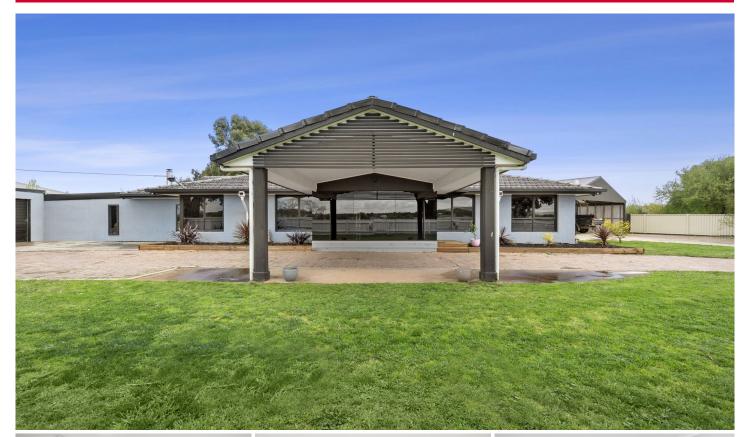

## 1 Nelson Street Miners Rest VIC

Situated in the convenient growth area of Miners Rest is this large allotment of 1725m2 approx. close to shops schools and a short commute to the Ballarat CBD with sweeping views over the quiet country side. The flexible floor plan offers endless family and business options, comprising of four large bedrooms, two with en-suite and a fifth space under the garage roof for separate guest accommodation with en-suite or substantial additional home office/ gym, or perhaps the perfect granny flat. The home has a luxurious central kitchen and butler's pantry that is perfectly set as open plan living with dining set on polished Baltic pine floors flooding the home with natural light while perfectly climate controlled by gas central in floor heating and split systems throughout. There are 4 or 5 flexible living spaces making this home perfect no matter the size of you ...