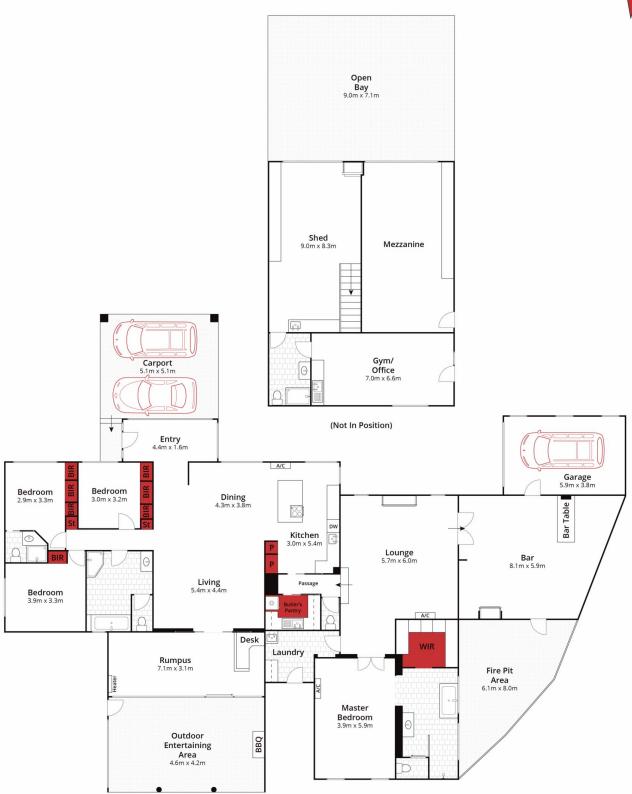

## 1 Nelson Street Miners Rest VIC

Situated in the convenient growth area of Miners Rest is this large allotment of 1725m2 approx. close to shops schools and a short commute to the Ballarat CBD with sweeping views over the quiet country side. The flexible floor plan offers endless family and business options, comprising of four large bedrooms, two with en-suite and a fifth space under the garage roof for separate guest accommodation with en-suite or substantial additional home office/ gym, or perhaps the perfect granny flat. The home has a luxurious central kitchen and butler's pantry that is perfectly set as open plan living with dining set on polished Baltic pine floors flooding the home with natural light while perfectly climate controlled by gas central in floor heating and split systems throughout. There are 4 or 5 flexible living spaces making this home perfect no matter the size of you ...

Approx House Area 331m<sup>2</sup>  $\stackrel{\longleftarrow}{\longleftarrow}$  3  $\stackrel{\frown}{\longleftarrow}$  4  $\stackrel{\longleftarrow}{\longleftarrow}$  3  $\stackrel{\frown}{\longleftarrow}$  3  $\stackrel{\frown}{\longleftarrow}$  4  $\stackrel{\frown}{\longleftarrow}$  3  $\stackrel{\frown}{\longleftarrow}$  3  $\stackrel{\frown}{\longleftarrow}$  4  $\stackrel{\frown}{\longleftarrow}$  3  $\stackrel{\frown}{\longleftarrow}$  5 Whilst **bwrm.com.au** has made every attempt to ensure the accuracy of the floor plan contained here, measurements are approximate and no responsibility is taken for any error, omission, or mis-statement. This plan is for illustrative purposes only.