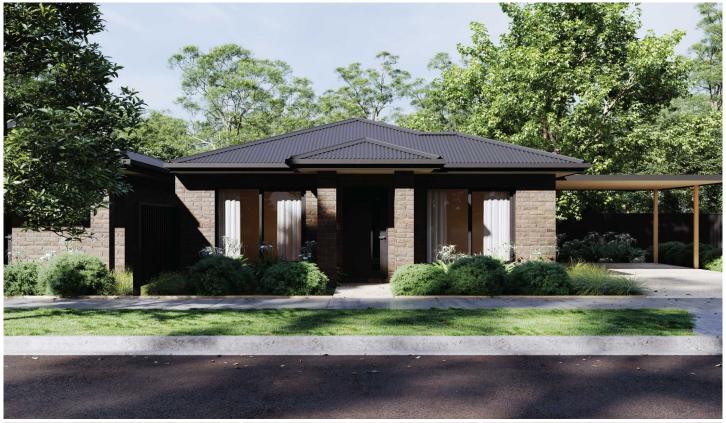

## 3/15 Llewellyn Court California Gully VIC

\*\*\*\*Massive Stamp Duty and First Home buyer/builders grants available\*\*\*\*

An opportunity to purchase this brand new turn-key three bedroom open plan home doesn't come up often. Built by boutique local builder the smart floor plan features good sized master bedroom with built in robes while the remaining 2 bedrooms also includes built in robes. Featuring spacious open plan kitchen, meals and living area with stone bench tops, stainless steel appliances, dishwasher, split system air conditioning and ducted heating ensuring year round comfort. The central modern bathroom includes large shower, stone top vanity and toilet. The separate laundry offers a sink and room for washer and dryer. The single garage includes remote roller door and direct access to inside. Further enhancements to the home include spacious landscaped front and backyard with