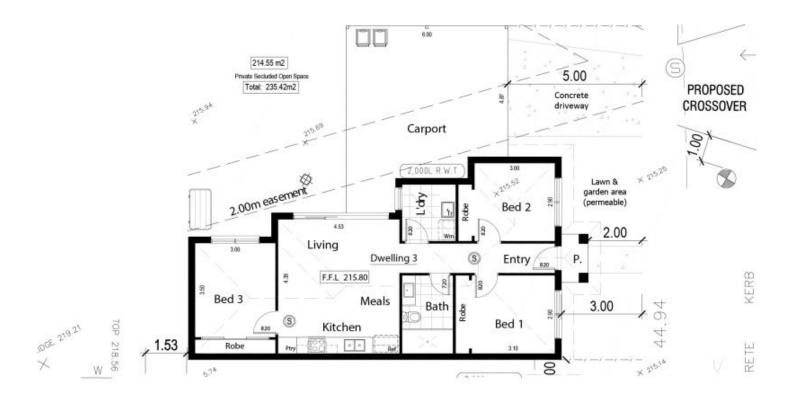

## 3/15 Llewellyn Court California Gully VIC

\*\*\*\*Massive Stamp Duty and First Home buyer/builders grants available\*\*\*\*

An opportunity to purchase this brand new turn-key three bedroom open plan home doesn't come up often. Built by boutique local builder the smart floor plan features good sized master bedroom with built in robes while the remaining 2 bedrooms also includes built in robes. Featuring spacious open plan kitchen, meals and living area with stone bench tops, stainless steel appliances, dishwasher, split system air conditioning and ducted heating ensuring year round comfort. The central modern bathroom includes large shower, stone top vanity and toilet. The separate laundry offers a sink and room for washer and dryer. The single garage includes remote roller door and direct access to inside. Further enhancements to the home include spacious landscaped front and backyard with