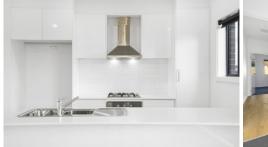

## 3/15 Llewellyn Court California Gully VIC

\*\*\*\*Massive Stamp Duty and First Home buyer/builders grants available\*\*\*\*

An opportunity to purchase this brand new turn-key three bedroom open plan home doesn't come up often. Built by boutique local builder the smart floor plan features good sized master bedroom with built in robes while the remaining 2 bedrooms also includes built in robes. Featuring spacious open plan kitchen, meals and living area with stone bench tops, stainless steel appliances, dishwasher, split system air conditioning and ducted heating ensuring year round comfort. The central modern bathroom includes large shower, stone top vanity and toilet. The separate laundry offers a sink and room for washer and dryer. The single garage includes remote roller door and direct access to inside. Further enhancements to the home include spacious landscaped front and backyard with