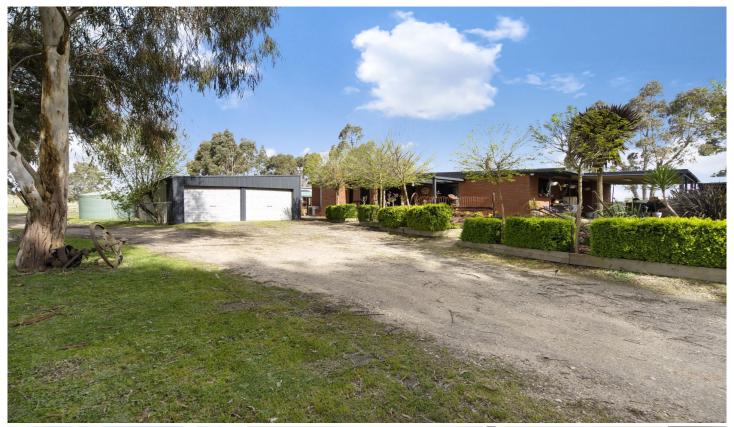

## 11 Cope Street Scarsdale VIC

Located in central Scarsdale yet very private is this well presented family home. The home boasts 3 bedrooms with (BIRS)plus study, a spacious kitchen/dining with 2 stoves and a good cupboard space. The home has had some updating including internal painting. The bathroom is light and bright and the main living area is great for family enjoyment with heater and split system. Outdoor entertaining is a must with a fantastic undercover bbq area plus an indoor rumpus/party room for all year round fun and even an outdoor spa room, all set around a beautiful, low maintenance garden. There is a lock up 4 car lock up garage, a 3 bay high clearance shed ideal for the caravan, horse float or truck as well as other storage sheds. Mains water is connected as well as 11,000 gallons of rain water tanks and small rear dam. Land this size is currently almost impossible to fi ...