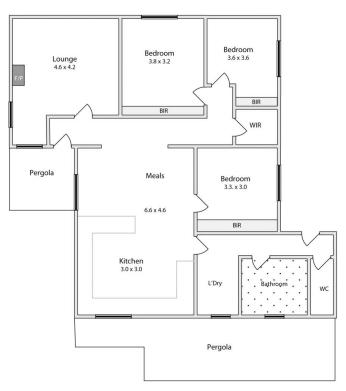

## 11 Cope Street Scarsdale VIC

Located in central Scarsdale yet very private is this well presented family home. The home boasts 3 bedrooms with (BIRS)plus study, a spacious kitchen/dining with 2 stoves and a good cupboard space. The home has had some updating including internal painting. The bathroom is light and bright and the main living area is great for family enjoyment with heater and split system. Outdoor entertaining is a must with a fantastic undercover bbq area plus an indoor rumpus/party room for all year round fun and even an outdoor spa room, all set around a beautiful, low maintenance garden. There is a lock up 4 car lock up garage, a 3 bay high clearance shed ideal for the caravan, horse float or truck as well as other storage sheds. Mains water is connected as well as 11,000 gallons of rain water tanks and small rear dam. Land this size is currently almost impossible to fi ...

## 11 Cope St Scarsdale

This plan is for illustrative purposes only, floor plan proportions and scale are approximate. Plan prepared by PLP Ballarat © 2021 for Ballarat Real Estate.

Contact: James Waterhouse 0408 382 551