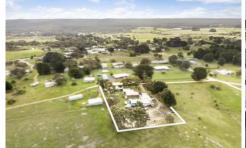

## 11 Cope Street Scarsdale VIC

Located in central Scarsdale yet very private is this well presented family home. The home boasts 3 bedrooms with (BIRS)plus study, a spacious kitchen/dining with 2 stoves and a good cupboard space. The home has had some updating including internal painting. The bathroom is light and bright and the main living area is great for family enjoyment with heater and split system. Outdoor entertaining is a must with a fantastic undercover bbq area plus an indoor rumpus/party room for all year round fun and even an outdoor spa room, all set around a beautiful, low maintenance garden. There is a lock up 4 car lock up garage, a 3 bay high clearance shed ideal for the caravan, horse float or truck as well as other storage sheds. Mains water is connected as well as 11,000 gallons of rain water tanks and small rear dam. Land this size is currently almost impossible to fi ...