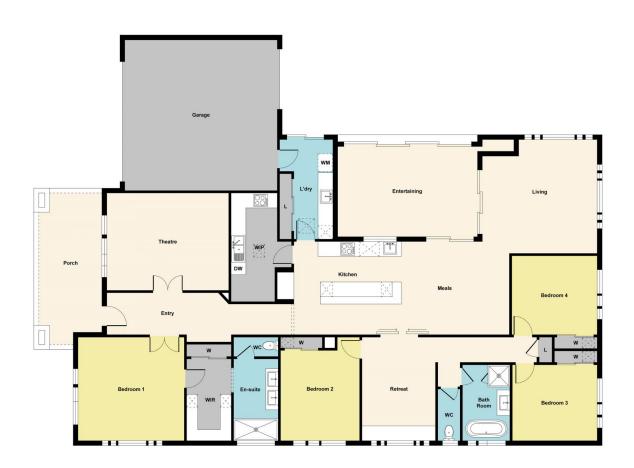

## 33 Kalamata Avenue Alfredton VIC

Situated on a generous 588m2 approx. allotment, close to the large shopping hub of the DTC and in the zone of the sought after Ballarat High School is this impressive home with full side access. This generous allotment is the perfect entertainer with an impressive back yard for the kids or pets to play with the addition of a rear shed with luxurious exposed agg concrete access. The home comprises of a king sized master bedroom with double WIR and impressive en-suite with floor to ceiling tiles, double shower and double stone vanity. Three additional oversized bedrooms all feature built in robes. Walking inside you are met with high ceilings and a front living area that flows through to the luxurious central kitchen, dining and living space. The kitchen has everything you could ever want, including 80mm stone benches and full butler's pantry with additional s ...