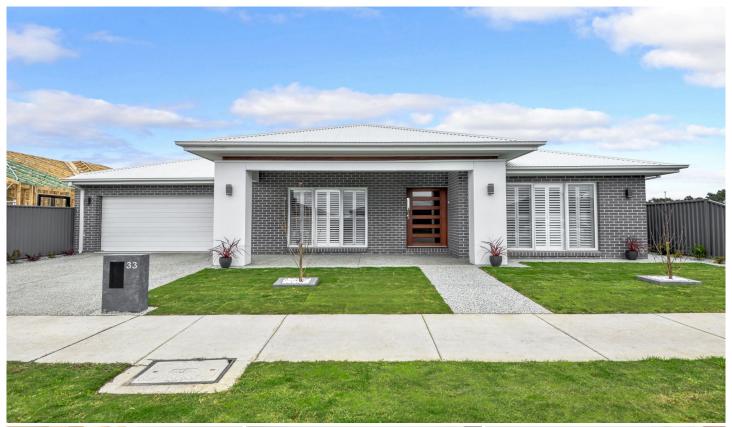

## 33 Kalamata Avenue Alfredton VIC

Situated on a generous 588m2 approx. allotment, close to the large shopping hub of the DTC and in the zone of the sought after Ballarat High School is this impressive home with full side access. This generous allotment is the perfect entertainer with an impressive back yard for the kids or pets to play with the addition of a rear shed with luxurious exposed agg concrete access. The home comprises of a king sized master bedroom with double WIR and impressive en-suite with floor to ceiling tiles, double shower and double stone vanity. Three additional oversized bedrooms all feature built in robes. Walking inside you are met with high ceilings and a front living area that flows through to the luxurious central kitchen, dining and living space. The kitchen has everything you could ever want, including 80mm stone benches and full butler's pantry with additional s ...