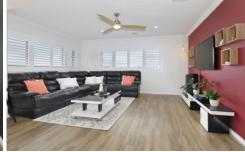

## 33 Kalamata Avenue Alfredton VIC

Situated on a generous 588m2 approx. allotment, close to the large shopping hub of the DTC and in the zone of the sought after Ballarat High School is this impressive home with full side access. This generous allotment is the perfect entertainer with an impressive back yard for the kids or pets to play with the addition of a rear shed with luxurious exposed agg concrete access. The home comprises of a king sized master bedroom with double WIR and impressive en-suite with floor to ceiling tiles, double shower and double stone vanity. Three additional oversized bedrooms all feature built in robes. Walking inside you are met with high ceilings and a front living area that flows through to the luxurious central kitchen, dining and living space. The kitchen has everything you could ever want, including 80mm stone benches and full butler's pantry with additional s ...