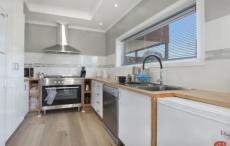

## 1/106 Beverin Street Sebastopol VIC

Situated close to shops and schools and in a high growth corridor is this superbly renovated home with ultra-modern updates. Greeting you is a back-lit front path and the warmth of new timber finishes and the bonus of room for up to four cars to park off the street. Stepping inside you are welcomed by a floor to ceiling renovation with no expense spared. Walking into the master bedroom you will find a large walk-in robe and newly renovated ensuite. The central hallway leads to the other two bedrooms with built in robes and a Jack and Jill bathroom. The kitchen, dining room and living space is all open plan and features 900mm stainless steel oven and polished timer benchtops. Heading outside is the perfect deck for entertaining or a BBQ, with plenty of room for pets. This low maintenance back yard is perfect for an investor or first home buyer. The home is cu