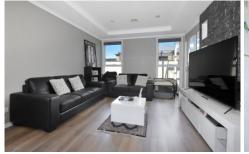

## 1/106 Beverin Street Sebastopol VIC

Situated close to shops and schools and in a high growth corridor is this superbly renovated home with ultra-modern updates. Greeting you is a back-lit front path and the warmth of new timber finishes and the bonus of room for up to four cars to park off the street. Stepping inside you are welcomed by a floor to ceiling renovation with no expense spared. Walking into the master bedroom you will find a large walk-in robe and newly renovated ensuite. The central hallway leads to the other two bedrooms with built in robes and a Jack and Jill bathroom. The kitchen, dining room and living space is all open plan and features 900mm stainless steel oven and polished timer benchtops. Heading outside is the perfect deck for entertaining or a BBQ, with plenty of room for pets. This low maintenance back yard is perfect for an investor or first home buyer. The home is cu