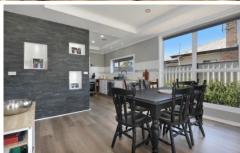

## 1/106 Beverin Street Sebastopol VIC

Situated close to shops and schools and in a high growth corridor is this superbly renovated home with ultra-modern updates. Greeting you is a back-lit front path and the warmth of new timber finishes and the bonus of room for up to four cars to park off the street. Stepping inside you are welcomed by a floor to ceiling renovation with no expense spared. Walking into the master bedroom you will find a large walk-in robe and newly renovated ensuite. The central hallway leads to the other two bedrooms with built in robes and a Jack and Jill bathroom. The kitchen, dining room and living space is all open plan and features 900mm stainless steel oven and polished timer benchtops. Heading outside is the perfect deck for entertaining or a BBQ, with plenty of room for pets. This low maintenance back yard is perfect for an investor or first home buyer. The home is cu