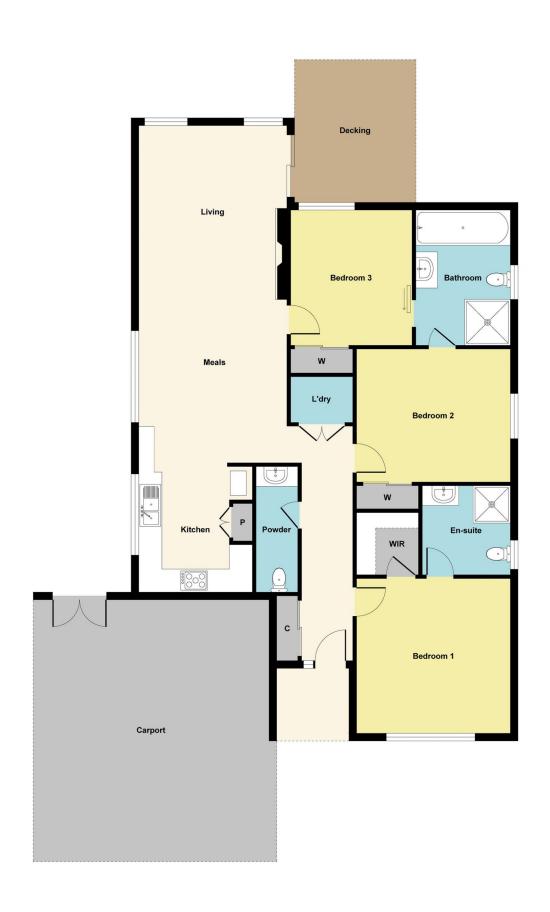

## 1/106 Beverin Street Sebastopol VIC

Situated close to shops and schools and in a high growth corridor is this superbly renovated home with ultra-modern updates. Greeting you is a back-lit front path and the warmth of new timber finishes and the bonus of room for up to four cars to park off the street. Stepping inside you are welcomed by a floor to ceiling renovation with no expense spared. Walking into the master bedroom you will find a large walk-in robe and newly renovated ensuite. The central hallway leads to the other two bedrooms with built in robes and a Jack and Jill bathroom. The kitchen, dining room and living space is all open plan and features 900mm stainless steel oven and polished timer benchtops. Heading outside is the perfect deck for entertaining or a BBQ, with plenty of room for pets. This low maintenance back yard is perfect for an investor or first home buyer. The home is cu