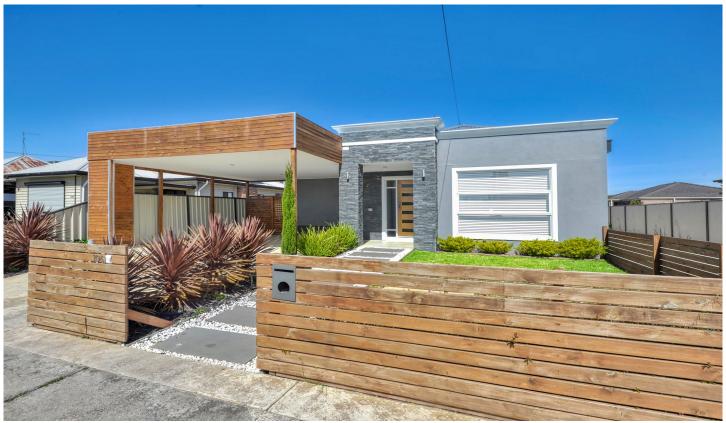

## 1/106 Beverin Street Sebastopol VIC

Situated close to shops and schools and in a high growth corridor is this superbly renovated home with ultra-modern updates. Greeting you is a back-lit front path and the warmth of new timber finishes and the bonus of room for up to four cars to park off the street. Stepping inside you are welcomed by a floor to ceiling renovation with no expense spared. Walking into the master bedroom you will find a large walk-in robe and newly renovated ensuite. The central hallway leads to the other two bedrooms with built in robes and a Jack and Jill bathroom. The kitchen, dining room and living space is all open plan and features 900mm stainless steel oven and polished timer benchtops. Heading outside is the perfect deck for entertaining or a BBQ, with plenty of room for pets. This low maintenance back yard is perfect for an investor or first home buyer. The home is cu