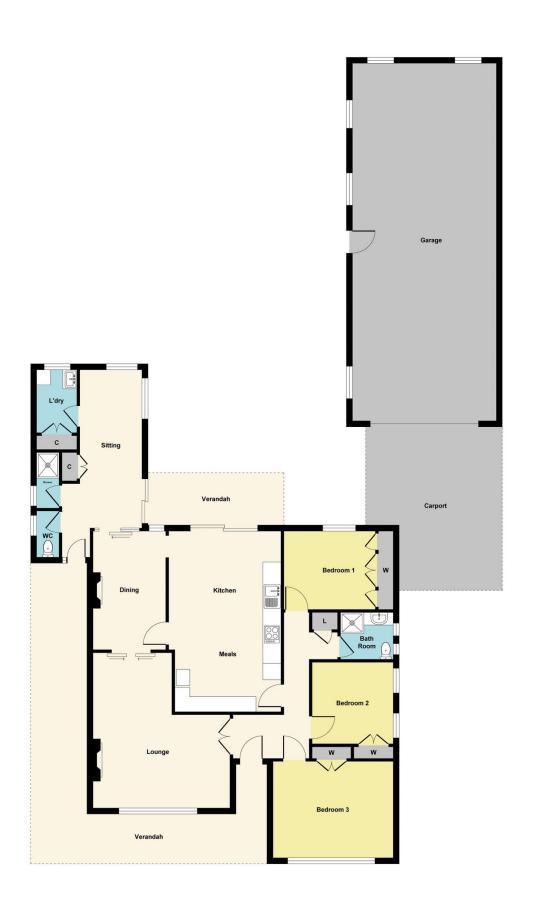

## 1346 Gregory Street Lake Wendouree VIC

Rarely will you find such a magnificent opportunity to secure a large family home in this premier Lake Wendouree locale on such a substantial parcel of land. Set on over 1400 sqm (approx) the home enjoys a premium location within a short stroll to Lake Wendouree, Howitt Street Shopping strip, Ballarat Grammar, medical services, the Botanical Gardens and an array of sporting facilities. It is only a short distance to the CBD. Well set back from the wide tree lined street the home offers three generous sized bedrooms, both formal and informal meals and living areas, rumpus room, two bathrooms and a very spacious kitchen with a wonderful outlook onto the exquisite rear gardens which are expansive and adorned with roses and established trees. There is substantial car accommodation with LUG and car porting. There is also workshop space. This home provides the uni ...