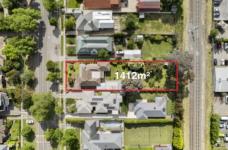

## 1346 Gregory Street Lake Wendouree VIC

Rarely will you find such a magnificent opportunity to secure a large family home in this premier Lake Wendouree locale on such a substantial parcel of land. Set on over 1400 sqm (approx) the home enjoys a premium location within a short stroll to Lake Wendouree, Howitt Street Shopping strip, Ballarat Grammar, medical services, the Botanical Gardens and an array of sporting facilities. It is only a short distance to the CBD. Well set back from the wide tree lined street the home offers three generous sized bedrooms, both formal and informal meals and living areas, rumpus room, two bathrooms and a very spacious kitchen with a wonderful outlook onto the exquisite rear gardens which are expansive and adorned with roses and established trees. There is substantial car accommodation with LUG and car porting. There is also workshop space. This home provides the uni ...