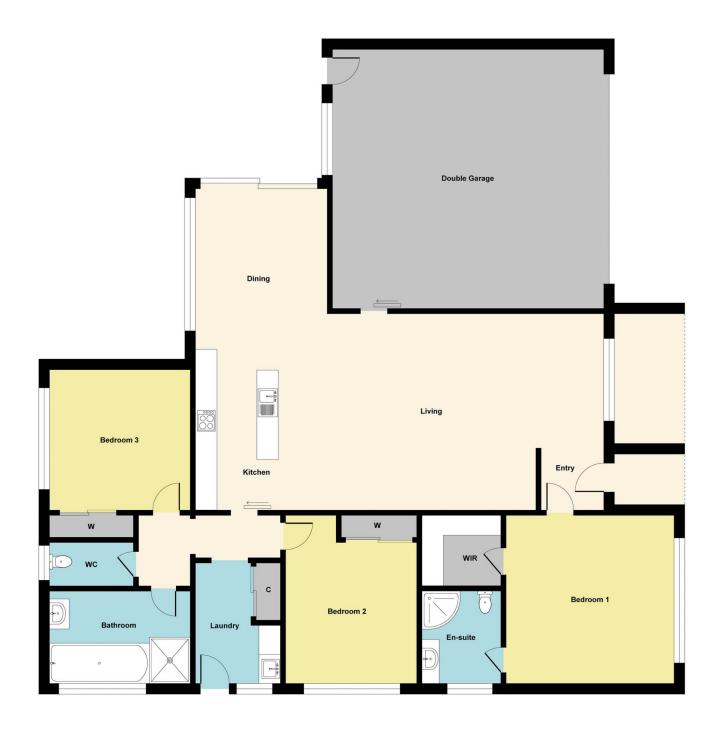

## 5 Jordan Avenue Delacombe VIC

Located in ideal part of Delacombe in Manna Park Estate, this three-bedroom family home is within a short drive to Delacombe primary school, Delacombe town centre, shops and public transport. At the entrance you are greeted by an open plan living area. The kitchen features great bench space, gas cooktop, 600mm electric oven and dishwasher. All appliances are stainless steel. Three bedrooms home accommodates a master bedroom with ensuite and walk in robe. With the other two rooms having built in robes. The main bathroom offers bath, showers and a separate toilet. Other features include, low maintenance backyard, gas central heating and split system. Double lockup garage with direct access to the home. There is currently a lease in place until June 2022.