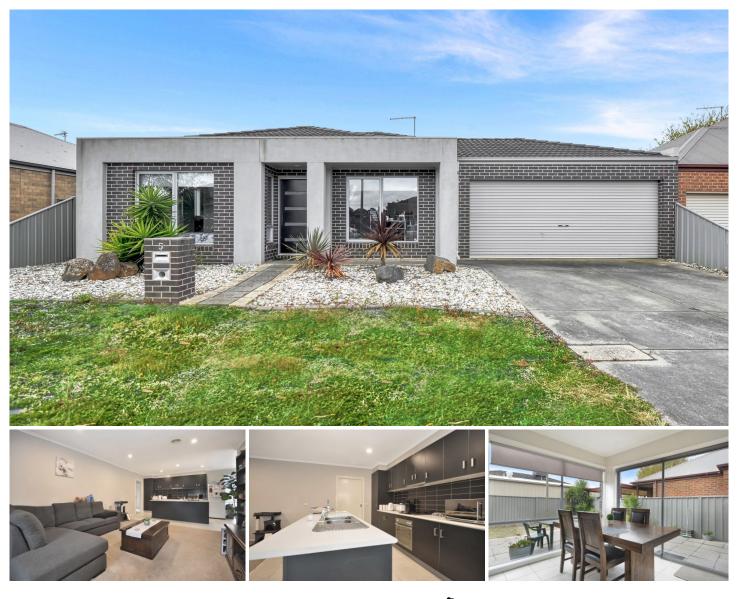

## 5 Jordan Avenue Delacombe VIC

Located in ideal part of Delacombe in Manna Park Estate, this three-bedroom family home is within a short drive to Delacombe primary school, Delacombe town centre, shops and public transport. At the entrance you are greeted by an open plan living area. The kitchen features great bench space, gas cooktop, 600mm electric oven and dishwasher. All appliances are stainless steel. Three bedrooms home accommodates a master bedroom with ensuite and walk in robe. With the other two rooms having built in robes. The main bathroom offers bath, showers and a separate toilet. Other features include, low maintenance backyard, gas central heating and split system. Double lockup garage with direct access to the home. There is currently a lease in place until June 2022.