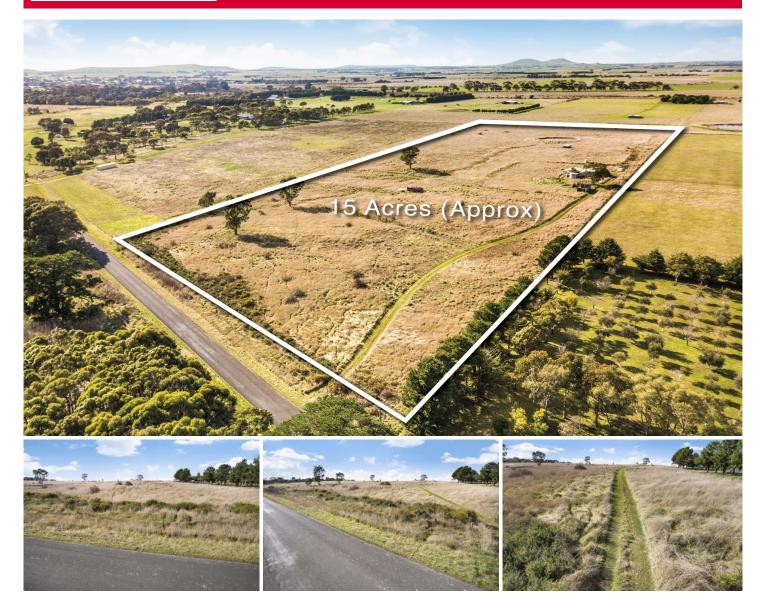

## 245 Learmonth Road Clunes VIC

This property enjoys sweeping views towards Mount Bekworth and is an enviable location near the popular township of Clunes and a little further onto booming Ballarat. The large block would make an ideal site for your dream lifestyle home (STCA). The property currently consists of a double garage with concrete floor, cattle yards, dam and large water tank. There is a 12-volt solar system that will be left with the property but needs to be installed. Vacant land of this size and quality are hard to come by, contact the exclusive listing agent Dominic Morrison on 0409 557 461 for more information today!